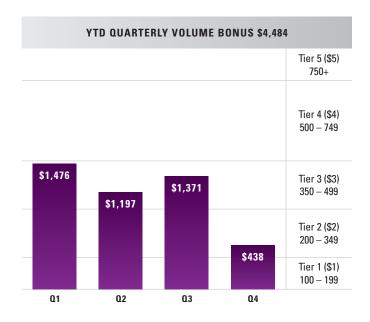

#### QUARTERLY VOLUME BONUS

This is where the dollars really start to add up. The more tires that are purchased, the larger the rewards are back to the dealer. If a dealer qualifies for the Next Level base payout by purchasing 100 units per quarter, then they automatically receive the first tier of volume bonus as well. As the volume purchased gets larger, so do the bonus amounts. Every single qualified Nexen tire purchased receives the following bonus paid at the end of each quarter:

|                               | TIER 1    | TIER 2      | TIER 3        | TIER 4        | TIER 5 |
|-------------------------------|-----------|-------------|---------------|---------------|--------|
| QUARTERLY UNIT QUALIFIER      | 100 - 199 | 200 - 349   | 350 - 499     | 500 - 749     | 750+   |
| PER UNIT                      | \$1       | \$2         | \$3           | \$4           | \$5    |
| ANNUAL TRUE UP UNIT QUALIFIER | 400 - 799 | 800 - 1,399 | 1,400 - 1,999 | 2,000 - 2,999 | 3,000+ |

#### QUARTERLY VOLUME BONUS

It's simple! The more you sell the more bonus cash you earn. Nexen Tire pays out bonus cash on top of standard Next Level Program payouts for each tire. Bonus cash is determined by your volume bonus tier per quarter with the maximum bonus payouts reaching \$5 (per tire). Refer to your Quarterly Volume Bonus chart to see your active tier, payout bonus totals, and the sales requirements to reach the next tier.