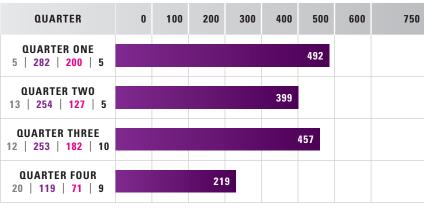

#### TIRES PURCHASED

Each dealer has a breakdown of their store's tire purchases by quarter, year, and tire category. Refer to your Tires Purchased chart to review trends and maximize your quarterly and yearly Next Level payouts (see sample report to the right):